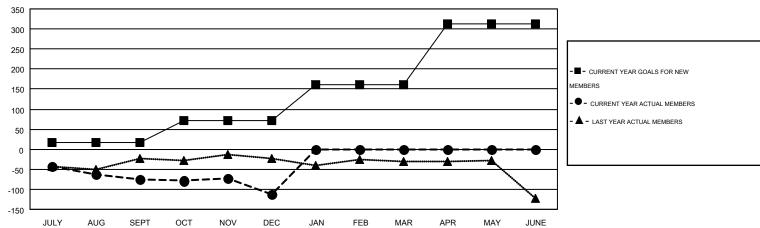

## MONTHLY MEMBERSHIP PROGRESS REPORT

Multiple District 36

Results as of: 12/31/2015

**LOCATION: OREGON** 

GMT CA 1

|               |                  | Clubs             |                  |                  | Members               |                    |                                        |                    |                  |
|---------------|------------------|-------------------|------------------|------------------|-----------------------|--------------------|----------------------------------------|--------------------|------------------|
|               | RESU             | LTS FOR 2015-2016 | i                |                  | RESULTS FOR 2015-2016 |                    |                                        |                    |                  |
| QUARTER       | NEW CLUB<br>GOAL | NEW CLUBS         | DROPPED<br>CLUBS | NET<br>GAIN/LOSS | QUARTER               | NEW MEMBER<br>GOAL | CHARTER AND<br>NEW<br>MEMBERS<br>ADDED | DROPPED<br>MEMBERS | NET<br>GAIN/LOSS |
| JULY/AUG/SEPT | 3                | 0                 | 2                | -2               | JULY/AUG/SEPT         | 17                 | 102                                    | 177                | -75              |
| OCT/NOV/DEC   | 1                | 1                 | 2                | -1               | OCT/NOV/DEC           | 55                 | 99                                     | 137                | -38              |
| JAN/FEB/MAR   | 3                | 0                 | 0                | 0                | JAN/FEB/MAR           | 90                 | 0                                      | 0                  | 0                |
| APR/MAY/JUNE  | 4                | 0                 | 0                | 0                | APR/MAY/JUNE          | 150                | 0                                      | 0                  | 0                |

## GOALS AND ACTUAL MEMBERS CUMULATIVE

| DROPPED CLUBS: 4  DROPPED MEMBERS |                 | 72 CLUBS OF 159 ADDED 1 OR MORE<br>NEW MEMBERS |                                       | ON<br>2,384 (61.89%)<br>1,468 (38.11%) |            |
|-----------------------------------|-----------------|------------------------------------------------|---------------------------------------|----------------------------------------|------------|
| DECEASED  CLUB CANCELLED  OTHER   | 38<br>11<br>265 | CLICK HERE FOR HEALTH ASSESSMENT DATA          | FAMILY UNIT MEMBERS HEAD OF HOUSEHOLD |                                        | 023<br>501 |
| TOTAL                             | 314             |                                                | NON-HEAD OF HOUSEHOLD                 | ţ                                      | 522        |