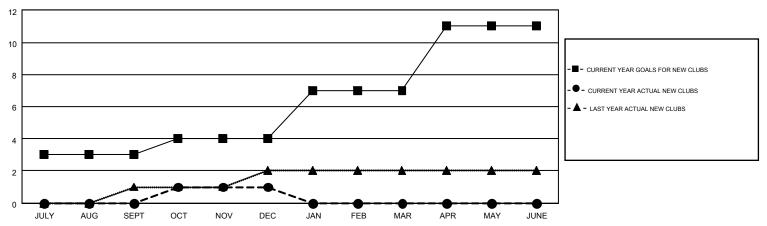

## MONTHLY MEMBERSHIP PROGRESS REPORT

Multiple District 36

Results as of: 12/31/2015

**LOCATION: OREGON** 

GMT CA 1

|               |                  | Clubs             |                  |                  | Members               |                    |                                        |                    |                  |
|---------------|------------------|-------------------|------------------|------------------|-----------------------|--------------------|----------------------------------------|--------------------|------------------|
|               | RESU             | LTS FOR 2015-2016 | i                |                  | RESULTS FOR 2015-2016 |                    |                                        |                    |                  |
| QUARTER       | NEW CLUB<br>GOAL | NEW CLUBS         | DROPPED<br>CLUBS | NET<br>GAIN/LOSS | QUARTER               | NEW MEMBER<br>GOAL | CHARTER AND<br>NEW<br>MEMBERS<br>ADDED | DROPPED<br>MEMBERS | NET<br>GAIN/LOSS |
| JULY/AUG/SEPT | 3                | 0                 | 2                | -2               | JULY/AUG/SEPT         | 17                 | 102                                    | 177                | -75              |
| OCT/NOV/DEC   | 1                | 1                 | 2                | -1               | OCT/NOV/DEC           | 55                 | 99                                     | 137                | -38              |
| JAN/FEB/MAR   | 3                | 0                 | 0                | 0                | JAN/FEB/MAR           | 90                 | 0                                      | 0                  | 0                |
| APR/MAY/JUNE  | 4                | 0                 | 0                | 0                | APR/MAY/JUNE          | 150                | 0                                      | 0                  | 0                |

## GOALS AND ACTUAL NEW CLUBS CUMULATIVE